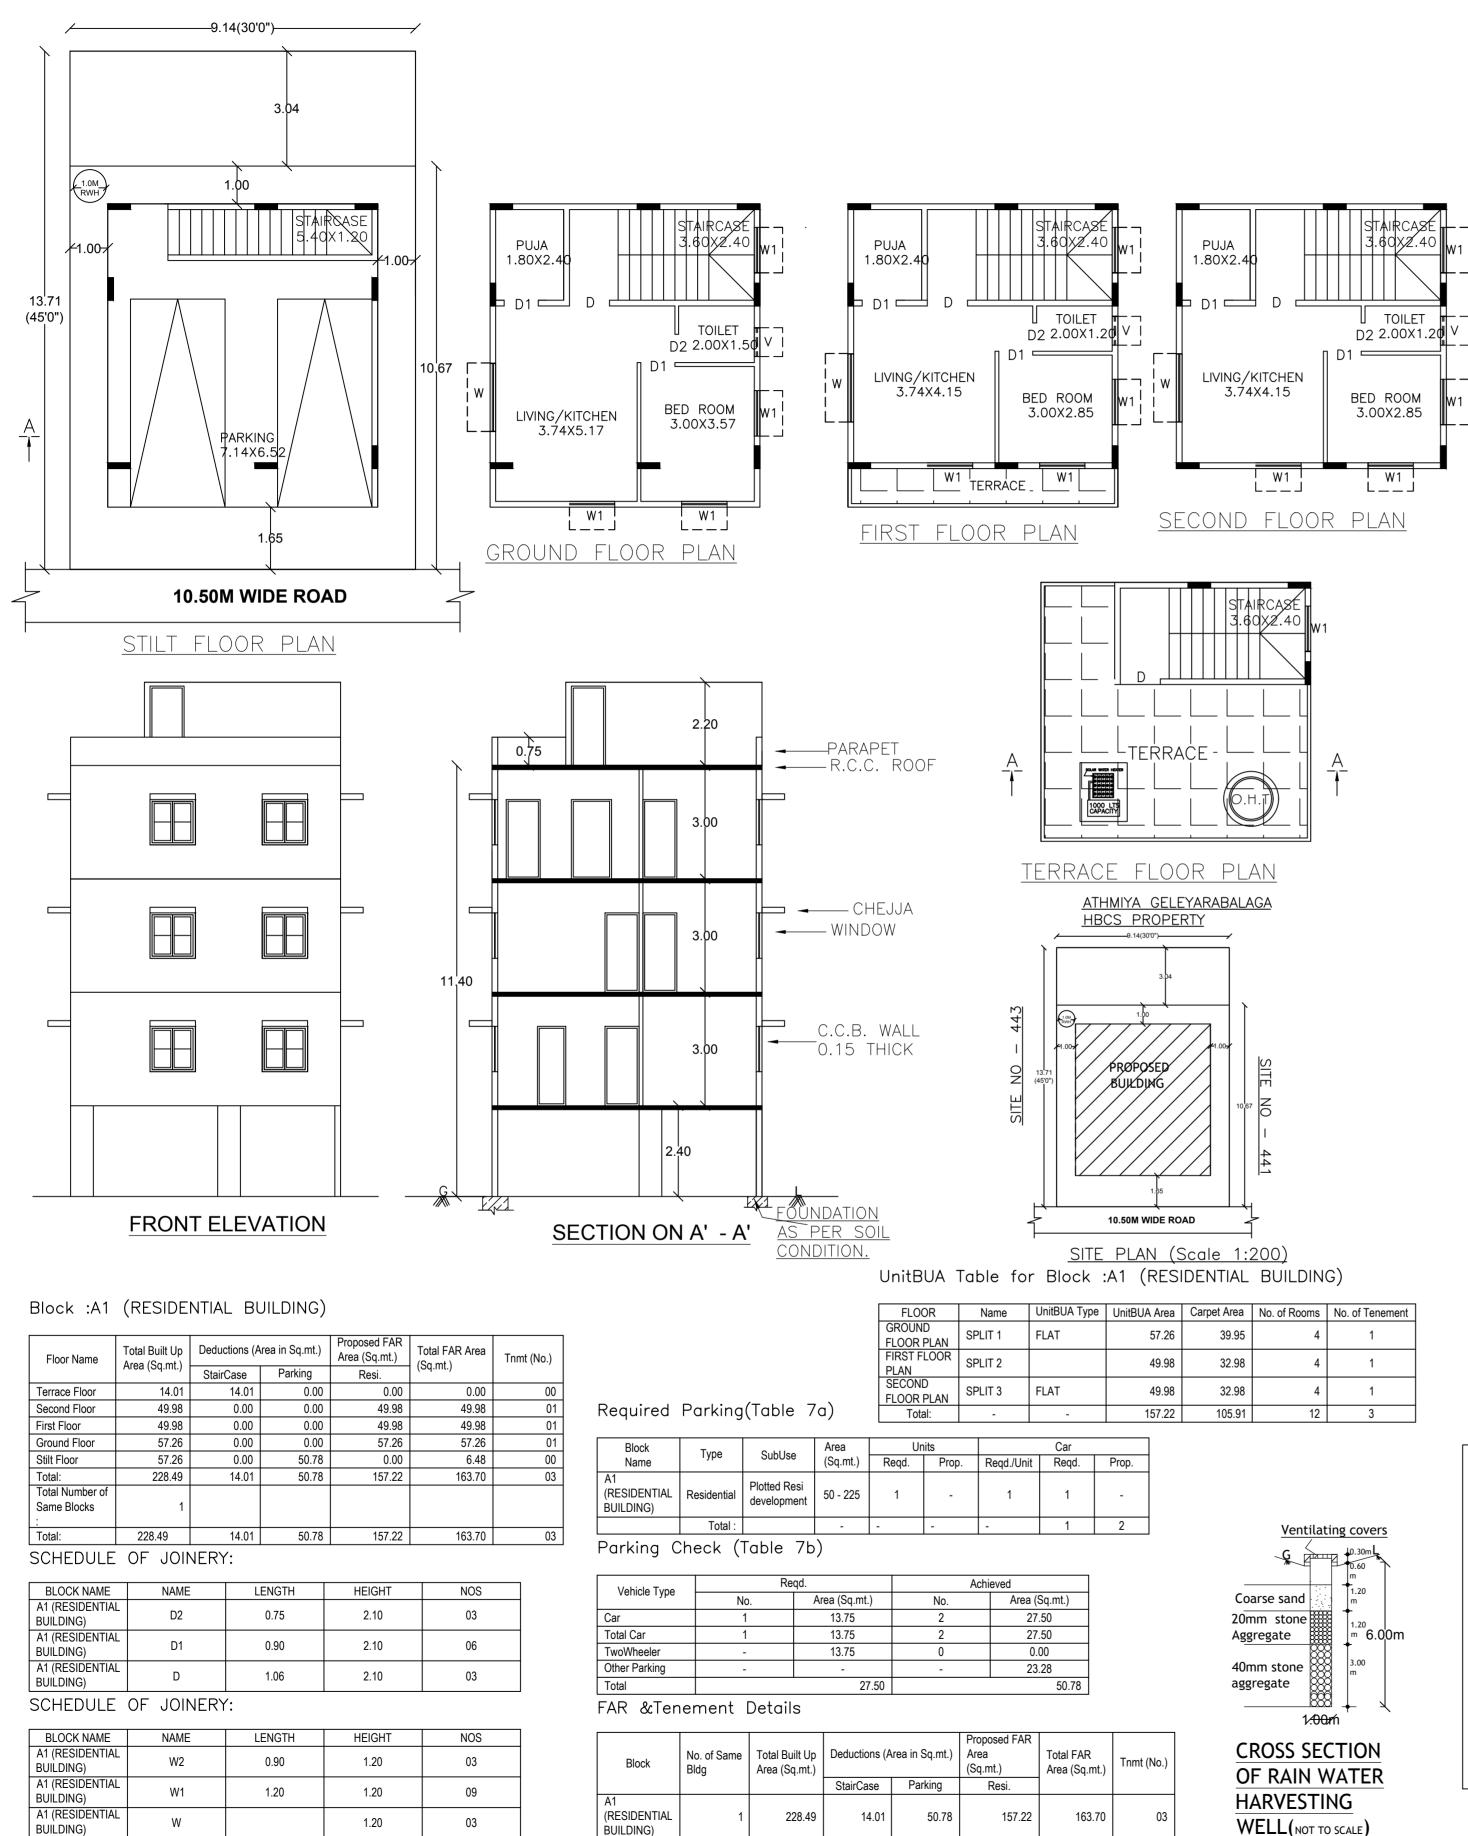

WELL(<u>NOT TO SCALE</u>)

Approval Condition :

- This Plan Sanction is issued subject to the following conditions :
- 1.Sanction is accorded for the Residential Building at no.442, , Khatha
- no.1199, Chikkasandra, Bangalore., Bangalore.
- a).Consist of 1Stilt + 1Ground + 2 only. 2. Sanction is accorded for Residential use only. The use of the building shall not be deviated to any other use.
- 3.50.78 area reserved for car parking shall not be converted for any other purpose. 4.Development charges towards increasing the capacity of water supply, sanitary and power main
- has to be paid to BWSSB and BESCOM if any. 5. Necessary ducts for running telephone cables, cubicles at ground level for postal services & space
- for dumping garbage within the premises shall be provided. 6. The applicant shall INSURE all workmen involved in the construction work against any accident / untoward incidents arising during the time of construction.
- 7. The applicant shall not stock any building materials / debris on footpath or on roads or on drains. The debris shall be removed and transported to near by dumping yard.
- 8. The applicant shall maintain during construction such barricading as considered necessary to prevent dust, debris & other materials endangering the safety of people / structures etc. in & around the site.
- 9. The applicant shall plant at least two trees in the premises. 10.Permission shall be obtained from forest department for cutting trees before the commencement